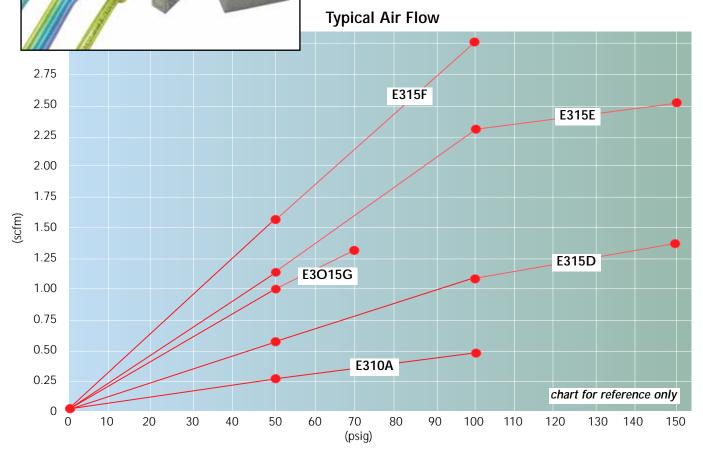

of applications. With exceptional life and reliability this is the perfect sub-miniature valve for tomorrow's needs in a wide variety of industries.

All 10 mm and 15 mm valves are RoHS compliant.

Valve Material: Glass filled Nylon, Stainless Steel, Buna-N or Fluorocarbon Elastomer